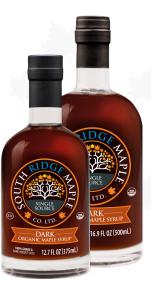

## Product info

Grade A Organic Maple Syrup, available in 3 profiles, and a variety of packaging sizes and formats.

SRMLB375SLVUS SRMLB375SLVDUS SRMLB375VDSLVUS SRMLB500SLVUS SRMLB500SLVDUS SRMLB500SLVVDUS SRMLB375US SRMLB375DUS SRMLB375VDUS SRMLB500US SRMLB500DUS

375ml Leo Bottle Grade A Amber Organic Maple Syrup USA 375ml Leo Bottle Grade A Dark Organic Maple Syrup USA 375ml Leo Bottle Grade A Very Dark Organic Maple Syrup USA 500ml Leo Bottle Grade A Amber Organic Maple Syrup USA 500ml Leo Bottle Grade A Dark Organic Maple Syrup USA 500ml Leo Bottle Grade A Very Dark Organic Maple Syrup USA 375ml Leo Bottle Grade A Amber Organic Maple Syrup USA 375ml Leo Bottle Grade A Dark Organic Maple Syrup USA 375ml Leo Bottle Grade A Very Dark Organic Maple Syrup USA 500ml Leo Bottle Grade A Amber Organic Maple Syrup USA 500ml Leo Bottle Grade A Dark Organic Maple Syrup USA 500ml Leo Bottle Grade A Very Dark Organic Maple Syrup USA

South Ridge Maple Syrups are Single Source, Organic, Kosher, and Gluten free.

SRMLB500VDUS