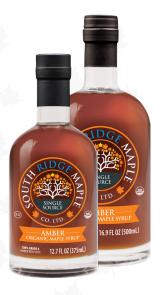

## Product info

Grade A Organic Maple Syrup, available in 3 profiles, and a variety of packaging sizes and formats.

SRMLB375SLVUS SRMLB375SLVDUS SRMLB375VDSLVUS SRMLB500SLVUS SRMLB500SLVDUS SRMLB500SLVVDUS SRMLB375US SRMLB375DUS SRMLB375VDUS SRMLB500US SRMLB500DUS

375ml Leo Bottle Grade A Amber Organic Maple Syrup USA 375ml Leo Bottle Grade A Dark Organic Maple Syrup USA 375ml Leo Bottle Grade A Very Dark Organic Maple Syrup USA 500ml Leo Bottle Grade A Amber Organic Maple Syrup USA 500ml Leo Bottle Grade A Dark Organic Maple Syrup USA 500ml Leo Bottle Grade A Very Dark Organic Maple Syrup USA 375ml Leo Bottle Grade A Amber Organic Maple Syrup USA 375ml Leo Bottle Grade A Dark Organic Maple Syrup USA 375ml Leo Bottle Grade A Very Dark Organic Maple Syrup USA 500ml Leo Bottle Grade A Amber Organic Maple Syrup USA 500ml Leo Bottle Grade A Dark Organic Maple Syrup USA 500ml Leo Bottle Grade A Very Dark Organic Maple Syrup USA

South Ridge Maple Syrups are Single Source, Organic, Kosher, and Gluten free.

SRMLB500VDUS