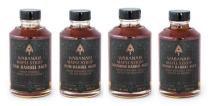

Today, we've taken a twist on a traditional product with our signature line of Barrel Aged Maple Syrup products bourbon, rum, whisky and toasted oak.

The Wabanaki Confederacy consists of the Wolastogiyik (Maliseet), Mi'kmag, Penobscot, Abenaki, and Passamaguoddy. We are excited for you to discover a piece of history and a taste of our culture in every bottle.

### **BARREL AGED SYRUP**

Our signature (200 ml) Barrel Aged Maple Syrups are the perfect gift for your loved one, to an employee, or to your maple syrup fanatic in your life! They come in our 4 signature flavours bourbon, rum, whisky and toasted oak.