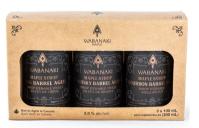

### **MINI BUNDLE**

Our Mini Bundle set includes three (3) bottles (100 ml) each of our signature brand barrelaged maple syrup: 1 bourbon, 1 whiskey, 1 toasted oak.