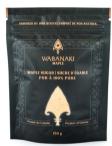

## **SUGAR POUCHES**

Wabanaki Maple Sugar (150g) is organic and ecocertified. Our pure maple sugar is a superb substitute for traditional sugar with all-natural sweetness, creating the finest desserts and drinks to share on any occasion