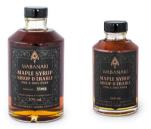

### **BARREL AGED SYRUP**

Our signature (200 ml) Barrel Aged Maple Syrups are the perfect gift for your loved one, to an employee, or to your maple syrup fanatic in your life! They come in our 4 signature flavours bourbon, rum, whisky and toasted oak.

### **MINI BUNDLE**

Our Mini Bundle set includes three (3) bottles (100 ml) each of our signature brand barrelaged maple syrup: 1 bourbon, 1 whiskey, 1 toasted oak.