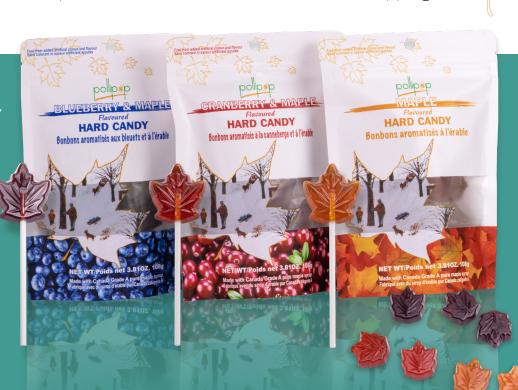

Our products are free from artificial additives and made with Canadian Grade A maple syrup combined with pure juices. Our Maple Flavoured Candy products boast unique flavours wrapped in enticing packages for that quintessential Canadian feel.

## **PRODUCT INFO**

Maple Flavoured Candy Pack sizes available: 108g/bag, 12 bags/case Maple Flavoured Lollipop Pack sizes available: 12g/piece, 30 pieces/case Flavours:

- I. Maple
- 2. Blueberry & Maple
- 3. Cranberry & Maple